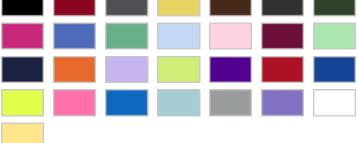

**XS-3XL:** Black, Cardinal Red, Charcoal, Daisy, Dark Chocolate, Dark Heather (50/50), Forest Green, Heliconia, Iris, Irish Green, Light Blue, Light Pink, Maroon, Mint Green, Navy, Orange, Orchid, Pistachio, Purple, Red, Royal, Safety Green, Safety Pink (50/50), Sapphire, Sky, Sport Grey (90/10), Violet, White, Yellow Haze