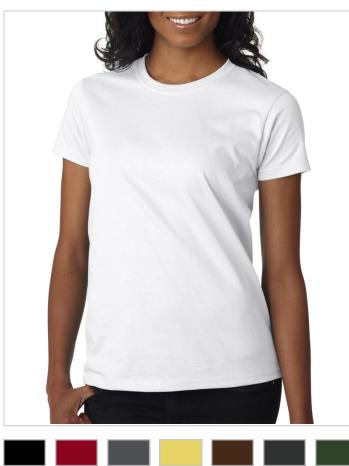

Gildan Ultra Cotton® Ladies' T-S hirt

## **Description:**

Our best-selling Gildan cotton tee in a kaleidoscope of colors.

Coordinate: Adult 2000

Sizes: XS-3XL

### **Key Features:**

- preshrunk 100% cotton jersey knit (blended cotton/polyester in heather and safety colors)
- 6.07
- classic feminine fit
- seamless double-needle 5/8" collar
- taped neck and shoulders
- double-needle sleeve and bottom hems
- quarter-turned to eliminate center crease