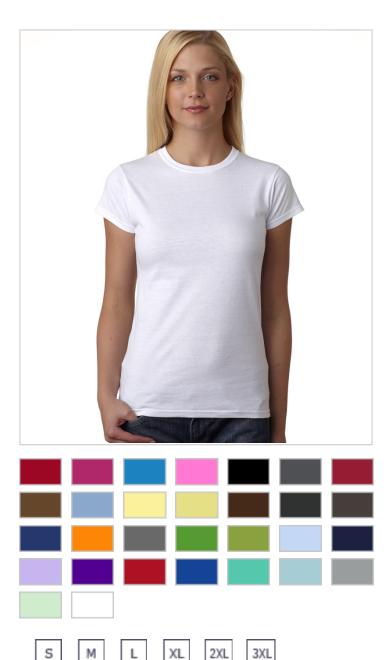

**S-2XL:** Azalea, Charcoal, Cherry Red, Chestnut, Cornsilk, Dark Chocolate, Irish Green, Kiwi, Orchid, Sky

S-3XL: Antique Cherry Red (90/10), Antique Heliconia (90/10), Antique Sapphire (90/10), Black, Ciel Blue, Citrus Yellow, Dark Heather (35/65), Heather Dark Chocolate (50/50), Heather Navy (35/65), Heather Orange (35/65), Heather Purple (35/65), Light Blue, Navy, Purple, Red, Royal, Scrub Green, Sport Grey (90/10), Teal Ice, White